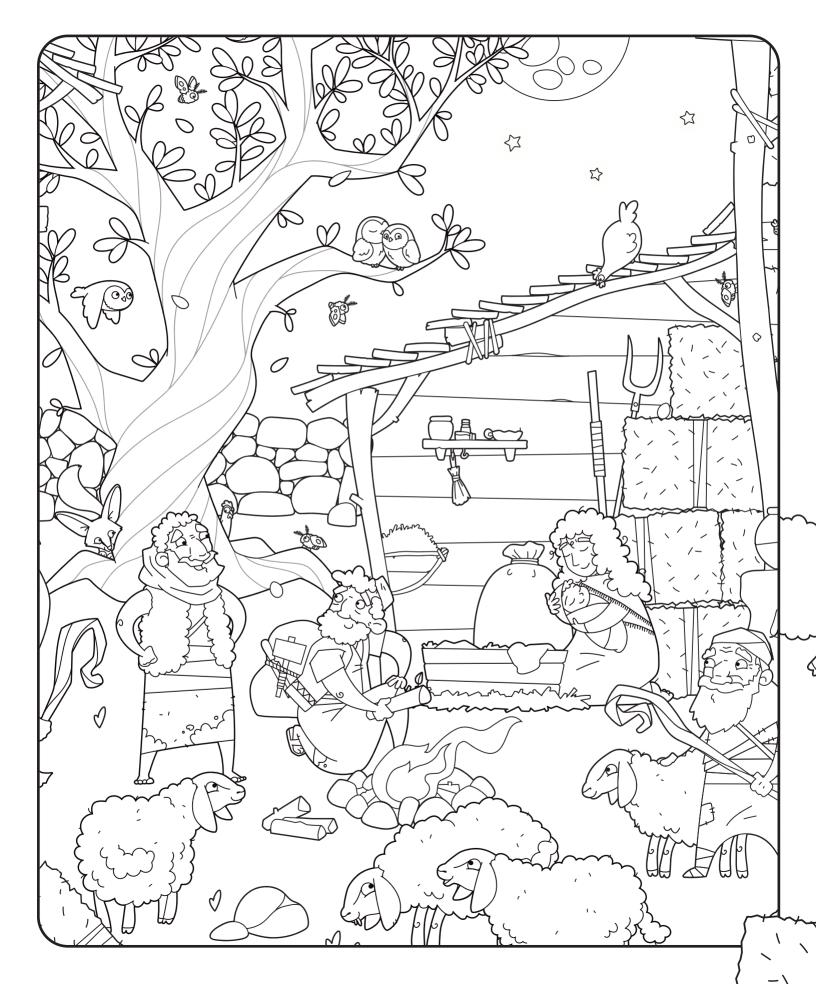

## BABY JESUS IS BORN

LUKE 2 V 1 - 20

 $\langle \mathcal{I} \rangle$ 

Mary and Joseph were happy because God had given them a brand new baby boy. His name was Jesus. All babies are special but this baby was the most important baby ever!!! Jesus was the perfect Son of God. Wow!! Some shepherds came to see him and then told everyone the exciting news about this very special baby!