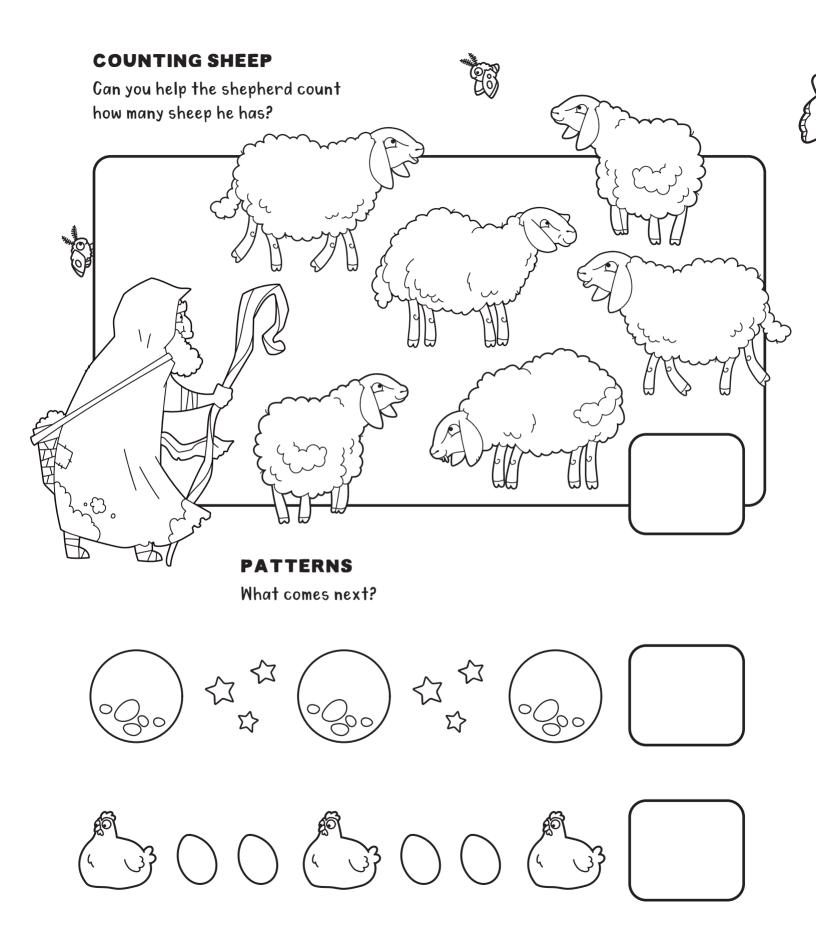

## BABY JESUS IS BORN

LUKE 2 V 1 - 20

 $\langle \mathcal{I} \rangle$ 

Mary and Joseph were happy because God had given them a brand new baby boy. His name was Jesus. All babies are special but this baby was the most important baby ever!!! Jesus was the perfect Son of God. Wow!! Some shepherds came to see him and then told everyone the exciting news about this very special baby!